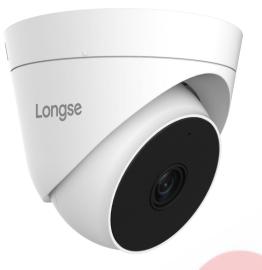

## Longse

| SPECIFICATION        |                                                                                                                                                                                        |
|----------------------|----------------------------------------------------------------------------------------------------------------------------------------------------------------------------------------|
| Model NO.            | CPSAHTC500FPEW-ECO                                                                                                                                                                     |
| Video Output Mode    | AHD/TVI: 5M@20fps/1 <mark>2.5f</mark> ps, 4M@ <mark>30fps/</mark> 25f <mark>ps/15fps, 2M</mark> @30fps/25fps; CVI:<br>4M@30fps/25fps, 2M <mark>@30</mark> fps/25fps;C <mark>VBS</mark> |
| Camera               |                                                                                                                                                                                        |
| Image Sensor         | 1/3" CMOS Sensor                                                                                                                                                                       |
| Image Resolution     | 5M:2592*1944 4M:2560*1440 2M:1920*1080                                                                                                                                                 |
| TV System            | PAL/NTSC                                                                                                                                                                               |
| Electronic Shutter   | Auto                                                                                                                                                                                   |
| Minimun Illumination | Color : 0.03 lux@F2.0, 0 Lux with white light                                                                                                                                          |
| Scanning System      | Progressive Scan                                                                                                                                                                       |
| Lens                 |                                                                                                                                                                                        |
| Focus Length         | 3.6mm                                                                                                                                                                                  |
| Focus Control        | Fixed                                                                                                                                                                                  |
| Lens Type            | Fixed                                                                                                                                                                                  |
| Night Vision         | ·                                                                                                                                                                                      |
| IR Cut Filter        | YES                                                                                                                                                                                    |
| Infrared LED         | NO, Suport Warm white (4000K)                                                                                                                                                          |
| Light Distance       | up to 20m                                                                                                                                                                              |
| IR Status            | AGC auto control                                                                                                                                                                       |